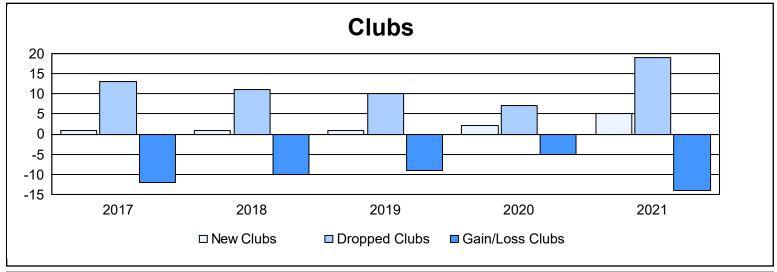

| Year      | New<br>Clubs | Dropped<br>Clubs | Gain/<br>Loss<br>Clubs | New<br>Members | Charter<br>Members | Reinstate<br>Members | Transfer<br>Members | Total<br>Member<br>Added | Total<br>Members<br>Dropped | Gain/<br>Loss<br>Members |
|-----------|--------------|------------------|------------------------|----------------|--------------------|----------------------|---------------------|--------------------------|-----------------------------|--------------------------|
| 2016-2017 | 1            | 13               | -12                    | 772            | 36                 | 26                   | 119                 | 953                      | 1,310                       | -357                     |
| 2017-2018 | 1            | 11               | -10                    | 746            | 45                 | 38                   | 132                 | 961                      | 1,236                       | -275                     |
| 2018-2019 | 1            | 10               | -9                     | 600            | 33                 | 14                   | 79                  | 726                      | 1,035                       | -309                     |
| 2019-2020 | 2            | 7                | -5                     | 487            | 68                 | 24                   | 62                  | 641                      | 1,051                       | -410                     |
| 2020-2021 | 5            | 19               | -14                    | 613            | 121                | 21                   | 132                 | 887                      | 1,173                       | -286                     |
| Average   | 2            | 12               | -10                    | 644            | 61                 | 25                   | 105                 | 834                      | 1,161                       | -327                     |