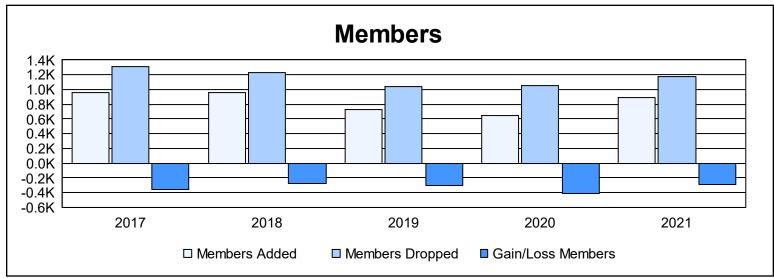

| Year      | New<br>Clubs | Dropped<br>Clubs | Gain/<br>Loss<br>Clubs | New<br>Members | Charter<br>Members | Reinstate<br>Members | Transfer<br>Members | Total<br>Member<br>Added | Total<br>Members<br>Dropped | Gain/<br>Loss<br>Members |
|-----------|--------------|------------------|------------------------|----------------|--------------------|----------------------|---------------------|--------------------------|-----------------------------|--------------------------|
| 2016-2017 | 1            | 13               | -12                    | 772            | 36                 | 26                   | 119                 | 953                      | 1,310                       | -357                     |
| 2017-2018 | 1            | 11               | -10                    | 746            | 45                 | 38                   | 132                 | 961                      | 1,236                       | -275                     |
| 2018-2019 | 1            | 10               | -9                     | 600            | 33                 | 14                   | 79                  | 726                      | 1,035                       | -309                     |
| 2019-2020 | 2            | 7                | -5                     | 487            | 68                 | 24                   | 62                  | 641                      | 1,051                       | -410                     |
| 2020-2021 | 5            | 19               | -14                    | 613            | 121                | 21                   | 132                 | 887                      | 1,173                       | -286                     |
| Average   | 2            | 12               | -10                    | 644            | 61                 | 25                   | 105                 | 834                      | 1,161                       | -327                     |